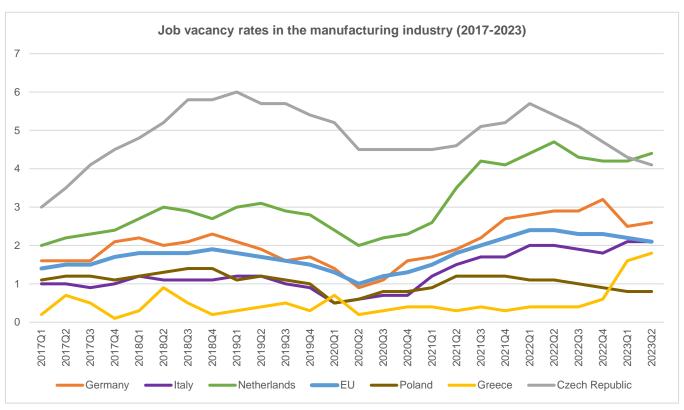

### Labour

### Labour shortage

- The job vacancy rate in the EU manufacturing industry marked a decrease since Q2 2022 (Q2 2023/Q2 2022: -13%).
- In Q2 2023, the job vacancy rate in the manufacturing industry varied across Member States, from 4.4% in the Netherlands to 0.8% in Poland.