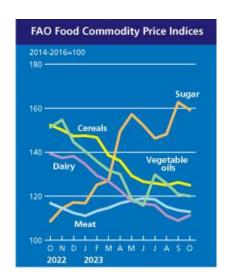

### Agricultural raw materials

- The FAO food price index was down 10.9% compared to October 2022.
- For further details, please see the European Commission's monthly <u>commodity price</u> <u>dashboard</u>.