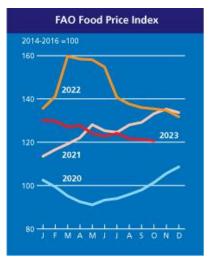

### Agricultural raw materials

- The FAO food price index was down 10.9% compared to October 2022.
- For further details, please see the European Commission's monthly <u>commodity price</u> <u>dashboard</u>.