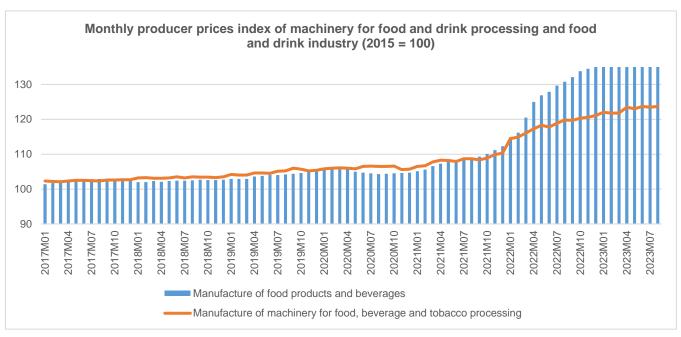

# **Machinery for processing**

 The producer price index of machinery for food and drink processing registered a 3% increase since August 2022.

Click here for more information