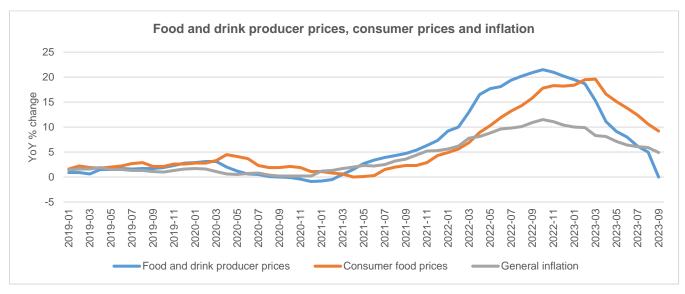

# Food and drink producer prices, consumer prices and inflation

- In August 2023, EU food and drink producer prices increased by 5% compared to August 2022 (highest year-on-year value - 21.5% - in October 2022).
- Consumer food prices registered a 9.2% increase since September 2022 (highest - 19.6% - in March 2023).
- Inflation was up by 4.9% in September 2023 yearon-year (highest year-on-year value 11.5% value in October 2022).

# Food and drink producer prices, consumer prices and inflation

|                     | Food and drink producer prices | Consumer food prices               | Inflation |
|---------------------|--------------------------------|------------------------------------|-----------|
| EU                  | 5.0                            | 23M08 / 2022M08 (% change)<br>10.6 | 4.9       |
| Austria             | 4.0                            | 9.6                                | 5.7       |
|                     | 7.1                            | 12.8                               | 0.7       |
| Belgium             | 2.9                            | 12.5                               | 6.4       |
| Bulgaria<br>Croatia |                                | 12.5                               | 7.4       |
|                     | 6.9                            |                                    |           |
| Cyprus              | na                             | 10.2                               | 4.3       |
| Czechia             | 5.1                            | 7.9                                | 8.3       |
| Denmark             | 6.0                            | 4.6                                | 0.6       |
| Estonia             | na                             | 13.1                               | 3.9       |
| Finland             | 4.3                            | 7.1                                | 3.0       |
| France              | 6.3                            | 11.6                               | 5.7       |
| Germany             | 4.7                            | 9.3                                | 4.3       |
| Greece              | 9.0                            | 10.8                               | 2.4       |
| Hungary             | 7.1                            | 17.1                               | 12.2      |
| Ireland             | -6.4                           | 7.7                                | 5.0       |
| Italy               | 4.5                            | 10.2                               | 5.6       |
| Latvia              | na                             | 7.5                                | 3.6       |
| Lithuania           | 2.7                            | 11.6                               | 4.1       |
| Luxembourg          | na                             | 10.0                               | 3.4       |
| Malta               | na                             | 11.0                               | 4.9       |
| Netherlands         | 1.8                            | 9.7                                | -0.3      |
| Poland              | 0.1                            | 13.5                               | 7.7       |
| Portugal            | 6.1                            | 6.6                                | 4.8       |
| Romania             | 7.8                            | 10.8                               | 9.2       |
| Slovakia            | na                             | 13.6                               | 9.0       |
| Slovenia            | 6.2                            | 10.4                               | 7.1       |
| Spain               | 8.8                            | 10.4                               | 3.3       |
| Sweden              | 7.2                            | 9.8                                | 3.7       |