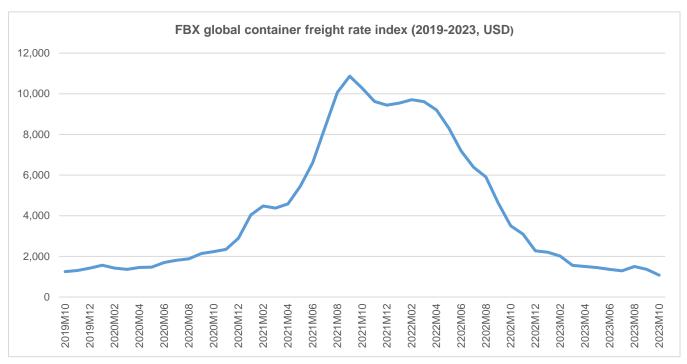

### Global shipping and air freight

- The global container freight rate index decreased by 69% between October 2022 and October 2023.
- Air freight rates were down 32% compared to October 2022.

Click here for more information

### **Transport costs**

Source: Freightos, Global Container Freight Index

### **Supplementary notes:**

FBX stands for Freightos Baltic Index. The index represents a market rate for freight for any given shipping lane for a 40' container. The index is based on aggregated and anonymized real-time business data from global freight carriers, freight forwarders, and shippers that use the WebCargo by Freightos freight rate management platform. The values are an average of the five business days of the last full week in each month. The values are a monthly average of weekly prices.