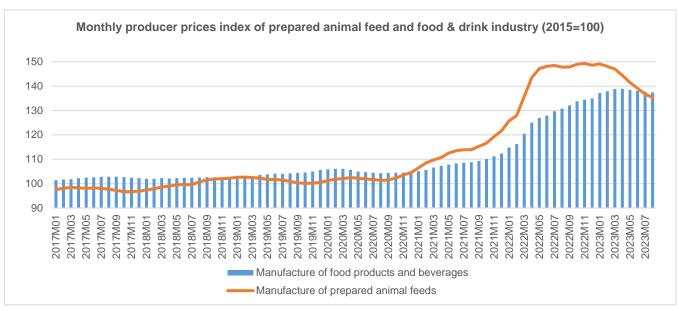

### **Animal feed**

- Producer prices of animal feed increased since August 2020, plateaued in the second half of 2022, and started to decrease in Q1 2023.
- The August 2023 year-on-year comparison shows that the producer price index of animal feed was down by 8%, but was up 34% compared to August 2020.

Click here for more information