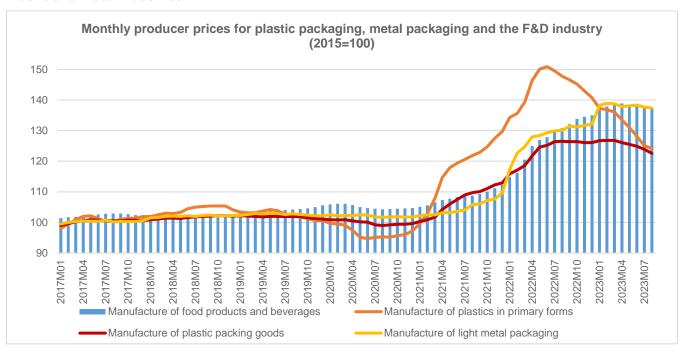

### **Packaging**

### Plastics and metal

- The producer price index of plastic packing goods has decreased by 3% compared to August 2022, but was up 24% compared to August 2020.
- The August year-on-year comparison shows that the producer price index of light metal packaging

grew by 6%, but was up 35% compared to August 2020.

Click here for more information