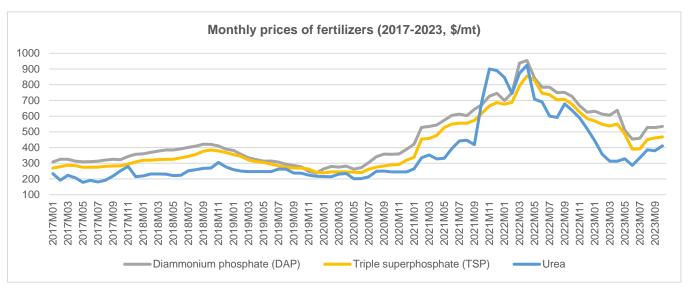

### **Fertilizers**

• In October 2023 year-on-year, prices of diammonium phosphate, triple superphosphate and urea decreased by 26%, 31% and 35% respectively, but remained 50%, 61% and 68% higher compared to August 2020.

Click here for more information