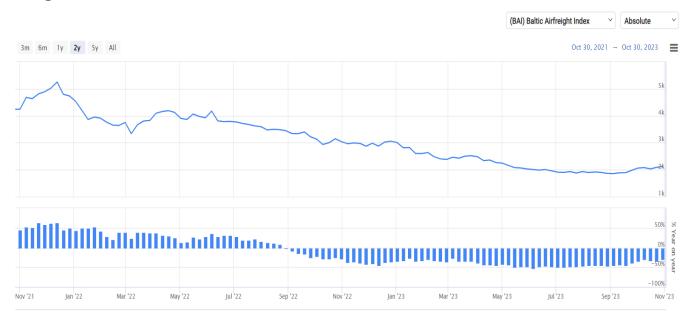

### Global shipping and air freight

- The global container freight rate index decreased by 69% between October 2022 and October 2023.
- Air freight rates were down 32% compared to October 2022.

Click here for more information

### Air freight index

Source: Baltic airfreight index

The Baltic Exchange Airfreight Index (BAI) – powered by TAC data – reflects the price per kilogram of general cargo flown on 17 key trade lanes, from origin airport to destination region. The Baltic Air Freight Indices (BAI) reflect weekly transactional rates for general cargo as provided by freight forwarders. The data includes a headline index - the BAI Index – a weighted average of the 17 underlying destination basket routes, as well as six outbound indices – a weighted average of the destination baskets from each of the six origin airports.