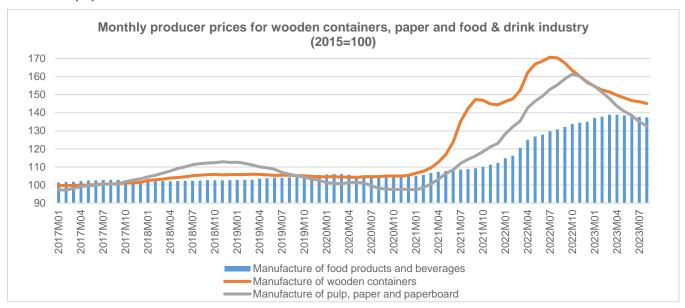

### **Packaging**

### Wood and paper

- August year-on-year, producer prices index of wooden containers dropped by 15%, but were up 39% compared to August 2020.
- Producer price indices of pulp, paper and paperboard dropped by 15% compared to August 2022, but were up 35% compared to August 2020.