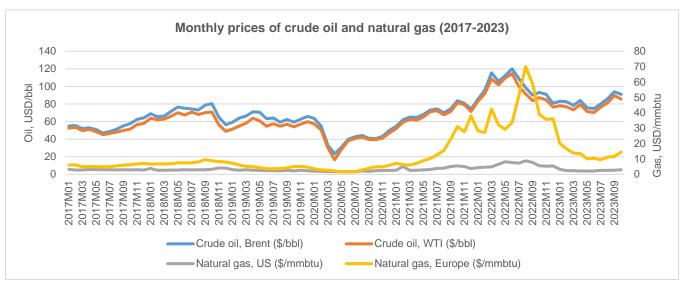

### Crude oil and natural gas

- In October 2023, crude oil prices decreased by 2% on average compared to October 2022.
- EU natural gas prices decreased by 63% since October 2022.

Click here for more information

# **Energy prices**

Source: World Bank Commodity Price Data

|         | Crude oil, Brent<br>(USD/bbl) | Crude oil, WTI<br>(USD/bbl) | Natural gas, Europe<br>(USD/mmbtu) | Natural gas, US<br>(USD/mmbtu) |
|---------|-------------------------------|-----------------------------|------------------------------------|--------------------------------|
| 2021M01 | 55                            | 52                          | 7                                  | 3                              |
| 2021M02 | 62                            | 59                          | 6                                  | 5                              |
| 2021M03 | 65                            | 62                          | 6                                  | 3                              |
| 2021M04 | 65                            | 62                          | 7                                  | 3                              |
| 2021M05 | 68                            | 65                          | 9                                  | 3                              |
| 2021M06 | 73                            | 71                          | 10                                 | 3                              |
| 2021M07 | 74                            | 72                          | 13                                 | 4                              |
| 2021M08 | 70                            | 68                          | 15                                 | 4                              |
| 2021M09 | 75                            | 72                          | 23                                 | 5                              |
| 2021M10 | 84                            | 81                          | 31                                 | 5                              |
| 2021M11 | 81                            | 79                          | 28                                 | 5                              |
| 2021M12 | 74                            | 72                          | 38                                 | 4                              |
| 2022M01 | 86                            | 83                          | 28                                 | 4                              |
| 2022M02 | 96                            | 92                          | 27                                 | 5                              |
| 2022M03 | 116                           | 108                         | 42                                 | 5                              |
| 2022M04 | 106                           | 102                         | 32                                 | 7                              |
| 2022M05 | 112                           | 110                         | 29                                 | 8                              |
| 2022M06 | 120                           | 115                         | 34                                 | 8                              |
| 2022M07 | 109                           | 100                         | 51                                 | 7                              |
| 2022M08 | 99                            | 92                          | 70                                 | 9                              |
| 2022M09 | 90                            | 84                          | 59                                 | 8                              |
| 2022M10 | 93                            | 87                          | 39                                 | 6                              |
| 2022M11 | 91                            | 85                          | 36                                 | 5                              |
| 2022M12 | 81                            | 77                          | 36                                 | 6                              |
| 2023M01 | 83                            | 78                          | 20                                 | 3                              |
| 2023M02 | 83                            | 77                          | 17                                 | 2                              |
| 2023M03 | 79                            | 73                          | 14                                 | 2                              |
| 2023M04 | 84                            | 79                          | 14                                 | 2                              |
| 2023M05 | 76                            | 72                          | 10                                 | 2                              |
| 2023M06 | 75                            | 70                          | 10                                 | 2                              |
| 2023M07 | 80                            | 76                          | 10                                 | 3                              |
| 2023M08 | 86                            | 81                          | 11                                 | 3                              |
| 2023M09 | 94                            | 90                          | 12                                 | 3                              |
| 2023M10 | 91                            | 86                          | 15                                 | 3                              |